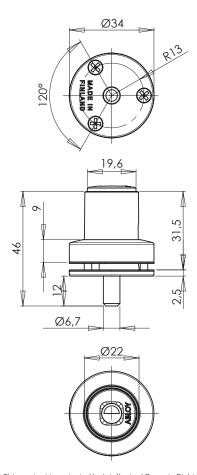

## Technical data

| Available key systems The lock can be combined for door locks. | ABLOY SENTRY, ABLOY PROTEC,<br>ABLOY PROTEC <sup>2</sup> , ABLOY SENTO,<br>ABLOY EASY, ABLOY CLASSIC |
|----------------------------------------------------------------|------------------------------------------------------------------------------------------------------|
| Body material                                                  | Zinc                                                                                                 |
| Available plating options                                      | Bright chrome (Cr)                                                                                   |
| Bolt type                                                      | Pin                                                                                                  |
| Bolt material                                                  | Nickel-plated steel                                                                                  |
| Key removal                                                    | Open and locked position                                                                             |
| Locking                                                        | Without key                                                                                          |
| Weight                                                         | 0,12 kg                                                                                              |
| Maximum door thicknesses                                       | 2-9 mm                                                                                               |