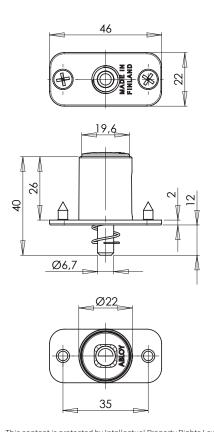

## Technical data

| Available key systems     | ABLOY SENTRY, ABLOY PROTEC,<br>ABLOY CLASSIC |
|---------------------------|----------------------------------------------|
| Body material             | Zinc                                         |
| Available plating options | Bright chrome (Cr)                           |
| Bolt type                 | Pin                                          |
| Bolt material             | Nickel-plated steel                          |
| Key removal               | Open and locked position                     |
| Locking                   | Without key                                  |
| Weight                    | 0,09 kg                                      |
| Maximum door thicknesses  | 26 mm                                        |
|                           |                                              |