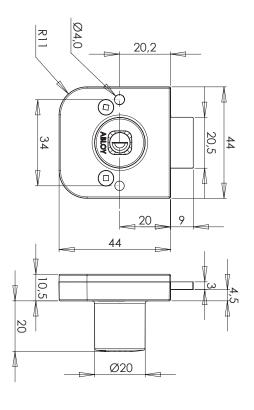

## ABLOY® OF220 Cabinet lock

## Technical data

| Available key systems     | ABLOY SENTRY, ABLOY PROTEC, ABLOY CLASSIC |
|---------------------------|-------------------------------------------|
| Body material             | Zinc                                      |
| Available plating options | Bright chrome (Cr)                        |
| Bolt type                 | Straight                                  |
| Bolt material             | Nickel plated steel                       |
| Key removal               | Open and locked position                  |
| Locking                   | With key                                  |
| Weight                    | 0,11 kg                                   |
| Maximum door thicknesses  | 19 mm                                     |