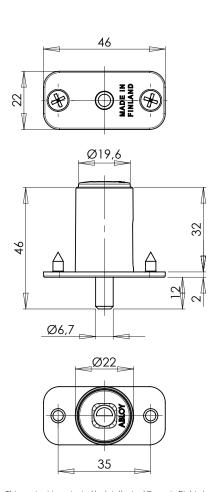

## Technical data

| Available key systems The lock can be combined for door locks. | ABLOY SENTRY, ABLOY PROTEC,<br>ABLOY PROTEC <sup>2</sup> , ABLOY SENTO,<br>ABLOY EASY, ABLOY CLASSIC |
|----------------------------------------------------------------|------------------------------------------------------------------------------------------------------|
| Body material                                                  | Zinc                                                                                                 |
| Available plating options                                      | Bright chrome (Cr)                                                                                   |
| Bolt type                                                      | Pin                                                                                                  |
| Bolt material                                                  | Nickel-plated steel                                                                                  |
| Key removal                                                    | Open and locked position                                                                             |
| Locking                                                        | Without key                                                                                          |
| Weight                                                         | 0,11 kg                                                                                              |
| Maximum door thicknesses                                       | 32 mm                                                                                                |