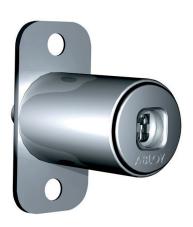

## ABLOY® OF430

## Push button cabinet lock

## Technical data

| Available key systems The lock can be combined for door locks. | ABLOY SENTRY, ABLOY PROTEC,<br>ABLOY PROTEC <sup>2</sup> , ABLOY SENTO,<br>ABLOY EASY, ABLOY CLASSIC |
|----------------------------------------------------------------|------------------------------------------------------------------------------------------------------|
| Body material                                                  | Zinc                                                                                                 |
| Available plating options                                      | Bright chrome (Cr)                                                                                   |
| Bolt type                                                      | Pin                                                                                                  |
| Bolt material                                                  | Nickel-plated steel                                                                                  |
| Key removal                                                    | Open and locked position                                                                             |
| Locking                                                        | Without key                                                                                          |
| Weight                                                         | 0,11 kg                                                                                              |
| Maximum door thicknesses                                       | 32 mm                                                                                                |