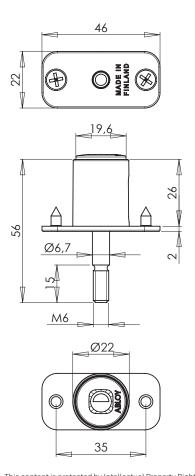

## ABLOY® OF424

## Technical data

| Available key systems     | ABLOY SENTRY, ABLOY PROTEC, ABLOY CLASSIC |
|---------------------------|-------------------------------------------|
| Body material             | Zinc                                      |
| Available plating options | Bright chrome (Cr)                        |
| Bolt type                 | Pin                                       |
| Bolt material             | Nickel-plated steel                       |
| Key removal               | Open and locked position                  |
| Locking                   | Without key                               |
| Weight                    | 0,09 kg                                   |
| Maximum door thicknesses  | 26 mm                                     |