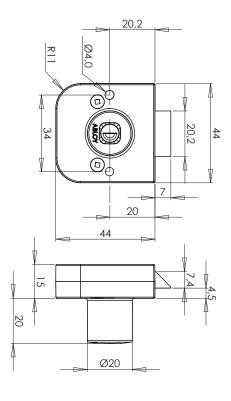

## ABLOY® OF221 Cabinet lock

## Technical data

| Available key systems     | ABLOY SENTRY, ABLOY PROTEC, ABLOY CLASSIC |
|---------------------------|-------------------------------------------|
| Body material             | Zinc                                      |
| Available plating options | Bright chrome (Cr)                        |
| Bolt type                 | Spring                                    |
| Bolt material             | Brass                                     |
| Key removal               | Open and locked position                  |
| Locking                   | Without key                               |
| Weight                    | 0,18 kg                                   |
| Maximum door thicknesses  | 19 mm                                     |