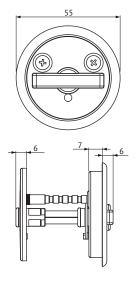

## ABLOY<sup>®</sup> LH0341WC Turning knob for sliding doors

**Product description** For Scandinavian range 40mm sliding interior doors. Available also for thicker doors with L-version.

## Technical data

| Material                  | Steel                               |
|---------------------------|-------------------------------------|
| Available plating options | Chome (Cr)<br>Polished brass (KiLa) |
| Weight                    | 0,06kg                              |