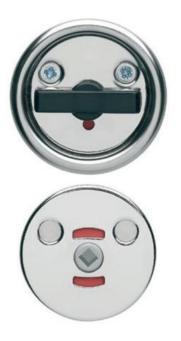

## ABLOY<sup>®</sup> LH0341WC Turning knob for sliding doors

**Product description** For Scandinavian range 40mm sliding interior doors. Available also for thicker doors with L-version.