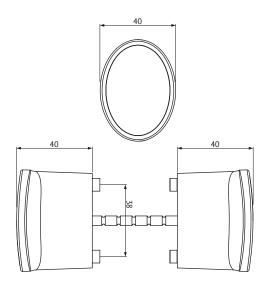

## ABLOY® DF370 / DF1000 Door bolt

**Product description**Door bolt DF1000. Has a straight latch. Door width 24 - 40 mm.